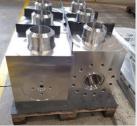

## Subsea Double Block & Bleed Ball Valves

- Sizes from ½" to 24"
- Pressure Class from 150# to 2,500#
- Pressure Class from 2,000 PSI to 15,000 PSI

## **API6A Subsea Ball Valves**

- Sizes from ½" to 24" - Pressure Class 5,000 PSI
- Sizes from ½" to 13 5/8" - Pressure Class 10.000 PSI
- Sizes from  $\frac{1}{2}$ " to 4  $\frac{1}{16}$ " - Pressure Class 15,000 PSI

## **API6DSS Subsea Ball Valves**

- Sizes from ½" to 24" - Pressure Class 5.000 PSI
- Sizes from ½" to 13%" -Pressure Class 10,000 PSI
- Sizes from  $\frac{1}{2}$ " to  $4\frac{1}{16}$ " -Pressure Class 15,000 PSI