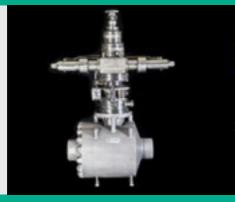

## Subsea Double Block & Bleed Ball Valves

- Sizes from ½" to 24"
- Pressure Class from 150# to 2,500#
- Pressure Class from 2,000 PSI to 15,000 PSI

## **API6A Subsea Ball Valves**

- Sizes from ½" to 24" - Pressure Class 5,000 PSI
- Sizes from ½" to 13 5/8" - Pressure Class 10.000 PSI
- Sizes from  $\frac{1}{2}$ " to 4  $\frac{1}{16}$ " - Pressure Class 15,000 PSI

## **API6DSS Subsea Ball Valves**

- Sizes from ½" to 24" - Pressure Class 5.000 PSI
- Sizes from ½" to 13%" -Pressure Class 10,000 PSI
- Sizes from  $\frac{1}{2}$ " to  $4\frac{1}{16}$ " -Pressure Class 15,000 PSI