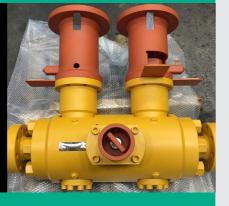

## Subsea Double Block & Bleed Ball Valves

- Sizes from ½" to 24"
- Pressure Class from 150# to 2,500#
- Pressure Class from 2,000 PSI to 15,000 PSI

## **API6A Subsea Ball Valves**

- Sizes from ½" to 24" - Pressure Class 5,000 PSI
- Sizes from ½" to 13 5/8" - Pressure Class 10.000 PSI
- Sizes from  $\frac{1}{2}$ " to 4  $\frac{1}{16}$ " - Pressure Class 15,000 PSI

## **API6DSS Subsea Ball Valves**

- Sizes from ½" to 24" - Pressure Class 5.000 PSI
- Sizes from ½" to 13%" -Pressure Class 10,000 PSI
- Sizes from  $\frac{1}{2}$ " to  $4\frac{1}{16}$ " -Pressure Class 15,000 PSI