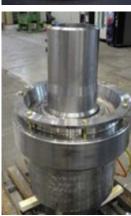

## Subsea Double Block & Bleed Ball Valves

- Sizes from ½" to 24"
- Pressure Class from 150# to 2,500#
- Pressure Class from 2,000 PSI to 15,000 PSI

## **API6A Subsea Ball Valves**

- Sizes from ½" to 24" - Pressure Class 5,000 PSI
- Sizes from ½" to 13 5/8" - Pressure Class 10.000 PSI
- Sizes from  $\frac{1}{2}$ " to 4  $\frac{1}{16}$ " - Pressure Class 15,000 PSI

## **API6DSS Subsea Ball Valves**

- Sizes from ½" to 24" - Pressure Class 5.000 PSI
- Sizes from ½" to 13%" -Pressure Class 10,000 PSI
- Sizes from  $\frac{1}{2}$ " to  $4\frac{1}{16}$ " -Pressure Class 15,000 PSI