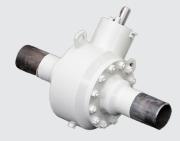

## Subsea Double Block & Bleed Ball Valves

- Sizes from ½" to 24"
- Pressure Class from 150# to 2,500#
- Pressure Class from 2,000 PSI to 15,000 PSI

## **API6A Subsea Ball Valves**

- Sizes from ½" to 24" - Pressure Class 5,000 PSI
- Sizes from ½" to 13 5/8" - Pressure Class 10.000 PSI
- Sizes from  $\frac{1}{2}$ " to 4  $\frac{1}{16}$ " - Pressure Class 15,000 PSI

## **API6DSS Subsea Ball Valves**

- Sizes from ½" to 24" - Pressure Class 5.000 PSI
- Sizes from ½" to 13%" -Pressure Class 10,000 PSI
- Sizes from  $\frac{1}{2}$ " to  $4\frac{1}{16}$ " -Pressure Class 15,000 PSI