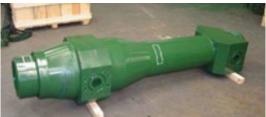

## **API6A Subsea Ball Valves**

- Sizes from ½" to 24" - Pressure Class 5,000 PSI
- Sizes from ½" to 13 5/8" - Pressure Class 10.000 PSI
- Sizes from  $\frac{1}{2}$ " to 4  $\frac{1}{16}$ " - Pressure Class 15,000 PSI

## **API6DSS Subsea Ball Valves**

- Sizes from ½" to 24" - Pressure Class 5.000 PSI
- Sizes from ½" to 13%" -Pressure Class 10,000 PSI
- Sizes from  $\frac{1}{2}$ " to  $4\frac{1}{16}$ " -Pressure Class 15,000 PSI