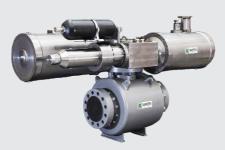

## Subsea Double Block & Bleed Ball Valves

- Sizes from ½" to 24"
- Pressure Class from 150# to 2,500#
- Pressure Class from 2,000 PSI to 15,000 PSI

## **API6A Subsea Ball Valves**

- Sizes from ½" to 24" - Pressure Class 5,000 PSI
- Sizes from ½" to 13 5/8" - Pressure Class 10.000 PSI
- Sizes from  $\frac{1}{2}$ " to 4  $\frac{1}{16}$ " - Pressure Class 15,000 PSI

## **API6DSS Subsea Ball Valves**

- Sizes from ½" to 24" - Pressure Class 5.000 PSI
- Sizes from ½" to 13%" -Pressure Class 10,000 PSI
- Sizes from  $\frac{1}{2}$ " to  $4\frac{1}{16}$ " -Pressure Class 15,000 PSI