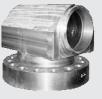

## Subsea Double Block & Bleed Ball Valves

- Sizes from ½" to 24"
- Pressure Class from 150# to 2,500#
- Pressure Class from 2,000 PSI to 15,000 PSI

## **API6A Subsea Ball Valves**

- Sizes from ½" to 24" - Pressure Class 5,000 PSI
- Sizes from ½" to 13 5/8" - Pressure Class 10.000 PSI
- Sizes from  $\frac{1}{2}$ " to 4  $\frac{1}{16}$ " - Pressure Class 15,000 PSI

## **API6DSS Subsea Ball Valves**

- Sizes from ½" to 24" - Pressure Class 5.000 PSI
- Sizes from ½" to 13%" -Pressure Class 10,000 PSI
- Sizes from  $\frac{1}{2}$ " to  $4\frac{1}{16}$ " -Pressure Class 15,000 PSI