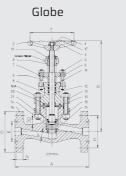

Slam, Dual Plate or Piston) | Gate Valves | Globe Valves | Butterfly Valves | Plug Valves

End Butt Welded Threaded Hub Flanged Connections 1/2\* NPT 1(123(5)(4)(1)24 25 Operator **ROV Bucket** Lever Gearbox Actuator (710