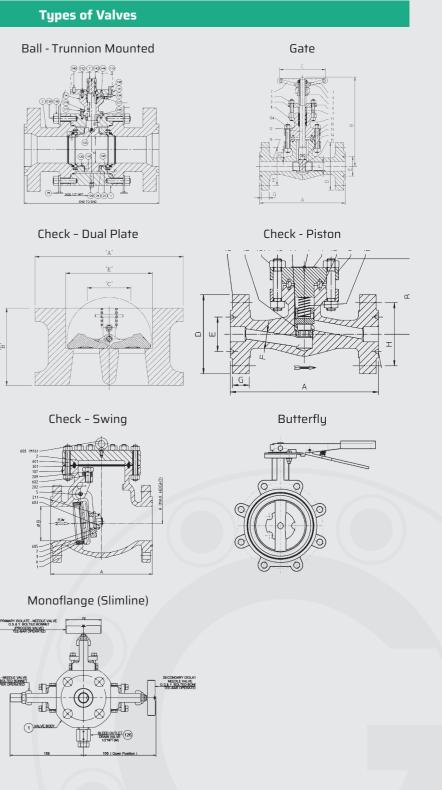

7 10

| Products          |                                                                                                                                                                                                                                                  |
|-------------------|--------------------------------------------------------------------------------------------------------------------------------------------------------------------------------------------------------------------------------------------------|
| Size              | ½" to 60" (Larger sizes available upon request)                                                                                                                                                                                                  |
| Pressure<br>Class | ANSI Class 150 to Class 2500   PN10 to PN420   1,000 psi to 20,000 psi                                                                                                                                                                           |
| Material          | Carbon Steel   Low Temperture Carbon Steel   Stainless Steel (304/316)   Duplex SS   Super Duplex SS   Inconel   Titanium                                                                                                                        |
| Applications      | On/Off   Chemical injection valves   Emergency shutdown valves (ESDVs)   Blowdown valves (BDVs)<br>  Riser isolation valves (RIVs)   Subsea (ball) valves   Skid-mounted HIPPS systems (including<br>initiators, logic solver and final element) |
| Valve             | Ball Valves (Floating or Trunnion Mounted – Side or Top Entry)   Modular Double Block & Bleed Ball                                                                                                                                               |
| Types             | Valves (Floating or Trunnion Mounted – Side or Top Entry)   Monoflange Check Valves (Swing, Non-                                                                                                                                                 |

Slam, Dual Plate or Piston) | Gate Valves | Globe Valves | Butterfly Valves | Plug Valves

End Butt Welded Threaded Hub Flanged Connections 1/2\* NPT 1(123(5)(4)(1)24 25 Operator **ROV Bucket** Lever Gearbox Actuator (710