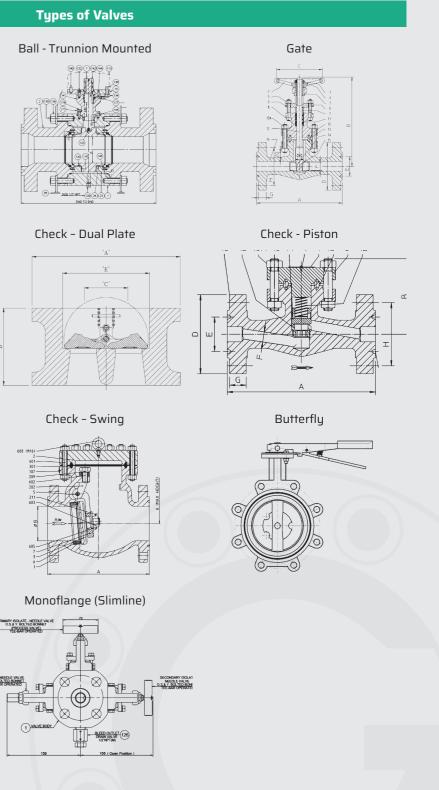

7 10

| Products          |                                                                                                                                                                                                                                                  |
|-------------------|--------------------------------------------------------------------------------------------------------------------------------------------------------------------------------------------------------------------------------------------------|
| Size              | ½" to 60" (Larger sizes available upon request)                                                                                                                                                                                                  |
| Pressure<br>Class | ANSI Class 150 to Class 2500   PN10 to PN420   1,000 psi to 20,000 psi                                                                                                                                                                           |
| Material          | Carbon Steel   Low Temperture Carbon Steel   Stainless Steel (304/316)   Duplex SS   Super Duplex SS   Inconel   Titanium                                                                                                                        |
| Applications      | On/Off   Chemical injection valves   Emergency shutdown valves (ESDVs)   Blowdown valves (BDVs)<br>  Riser isolation valves (RIVs)   Subsea (ball) valves   Skid-mounted HIPPS systems (including<br>initiators, logic solver and final element) |
| Valve             | Ball Valves (Floating or Trunnion Mounted – Side or Top Entry)   Modular Double Block & Bleed Ball                                                                                                                                               |
| Types             | Valves (Floating or Trunnion Mounted – Side or Top Entry)   Monoflange Check Valves (Swing, Non-                                                                                                                                                 |

Slam, Dual Plate or Piston) | Gate Valves | Globe Valves | Butterfly Valves | Plug Valves

End Butt Welded Threaded Hub Flanged Connections 1/2\* NPT 1(123(5)(4)(1)24 25 Operator **ROV Bucket** Lever Gearbox Actuator (710