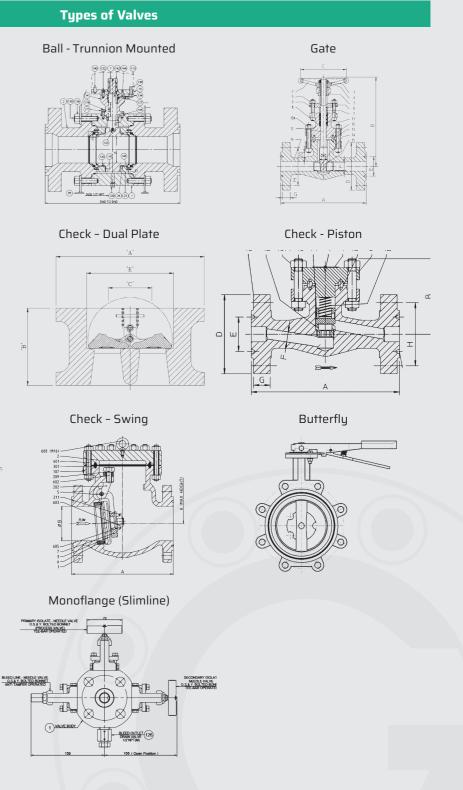

7 10

| Products          |                                                                                                                                                                                                                                                  |
|-------------------|--------------------------------------------------------------------------------------------------------------------------------------------------------------------------------------------------------------------------------------------------|
| Size              | ½" to 60" (Larger sizes available upon request)                                                                                                                                                                                                  |
| Pressure<br>Class | ANSI Class 150 to Class 2500   PN10 to PN420   1,000 psi to 20,000 psi                                                                                                                                                                           |
| Material          | Carbon Steel   Low Temperture Carbon Steel   Stainless Steel (304/316)   Duplex SS   Super Duplex SS   Inconel   Titanium                                                                                                                        |
| Applications      | On/Off   Chemical injection valves   Emergency shutdown valves (ESDVs)   Blowdown valves (BDVs)<br>  Riser isolation valves (RIVs)   Subsea (ball) valves   Skid-mounted HIPPS systems (including<br>initiators, logic solver and final element) |
| Valve             | Ball Valves (Floating or Trunnion Mounted – Side or Top Entry)   Modular Double Block & Bleed Ball                                                                                                                                               |
| Types             | Valves (Floating or Trunnion Mounted – Side or Top Entry)   Monoflange Check Valves (Swing, Non-                                                                                                                                                 |

Slam, Dual Plate or Piston) | Gate Valves | Globe Valves | Butterfly Valves | Plug Valves

End Butt Welded Threaded Hub Flanged Connections 1/2\* NPT 1(123(5)(4)(1)24 25 Operator **ROV Bucket** Lever Gearbox Actuator (710