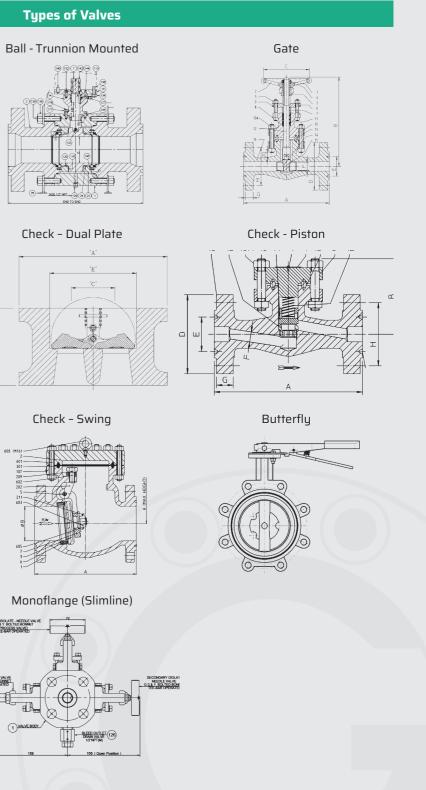

7 10

| Products          |                                                                                                                                                                                                                                                  |
|-------------------|--------------------------------------------------------------------------------------------------------------------------------------------------------------------------------------------------------------------------------------------------|
| Size              | ½" to 60" (Larger sizes available upon request)                                                                                                                                                                                                  |
| Pressure<br>Class | ANSI Class 150 to Class 2500   PN10 to PN420   1,000 psi to 20,000 psi                                                                                                                                                                           |
| Material          | Carbon Steel   Low Temperture Carbon Steel   Stainless Steel (304/316)   Duplex SS   Super Duplex SS   Inconel   Titanium                                                                                                                        |
| Applications      | On/Off   Chemical injection valves   Emergency shutdown valves (ESDVs)   Blowdown valves (BDVs)<br>  Riser isolation valves (RIVs)   Subsea (ball) valves   Skid-mounted HIPPS systems (including<br>initiators, logic solver and final element) |
| Valve             | Ball Valves (Floating or Trunnion Mounted – Side or Top Entry)   Modular Double Block & Bleed Ball                                                                                                                                               |
| Types             | Valves (Floating or Trunnion Mounted – Side or Top Entry)   Monoflange Check Valves (Swing, Non-                                                                                                                                                 |

Slam, Dual Plate or Piston) | Gate Valves | Globe Valves | Butterfly Valves | Plug Valves

End Butt Welded Threaded Hub Flanged Connections 1/2\* NPT 1(123(5)(4)(1)24 25 Operator **ROV Bucket** Lever Gearbox Actuator (710