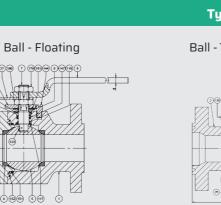

Slam, Dual Plate or Piston) | Gate Valves | Globe Valves | Butterfly Valves | Plug Valves

End Butt Welded Threaded Hub Flanged Connections 1/2\* NPT 1(123(5)(4)(1)24 25 Operator **ROV Bucket** Lever Gearbox Actuator (710