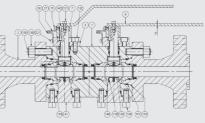

7 10

| Products          |                                                                                                                                                                                                                                                  |
|-------------------|--------------------------------------------------------------------------------------------------------------------------------------------------------------------------------------------------------------------------------------------------|
| Size              | ½" to 60" (Larger sizes available upon request)                                                                                                                                                                                                  |
| Pressure<br>Class | ANSI Class 150 to Class 2500   PN10 to PN420   1,000 psi to 20,000 psi                                                                                                                                                                           |
| Material          | Carbon Steel   Low Temperture Carbon Steel   Stainless Steel (304/316)   Duplex SS   Super Duplex SS   Inconel   Titanium                                                                                                                        |
| Applications      | On/Off   Chemical injection valves   Emergency shutdown valves (ESDVs)   Blowdown valves (BDVs)<br>  Riser isolation valves (RIVs)   Subsea (ball) valves   Skid-mounted HIPPS systems (including<br>initiators, logic solver and final element) |
| Valve             | Ball Valves (Floating or Trunnion Mounted – Side or Top Entry)   Modular Double Block & Bleed Ball                                                                                                                                               |
| Types             | Valves (Floating or Trunnion Mounted – Side or Top Entry)   Monoflange Check Valves (Swing, Non-                                                                                                                                                 |

Slam, Dual Plate or Piston) | Gate Valves | Globe Valves | Butterfly Valves | Plug Valves

End Butt Welded Threaded Hub Flanged Connections 1/2\* NPT 1(123(5)(4)(1)24 25 Operator **ROV Bucket** Lever Gearbox Actuator (710