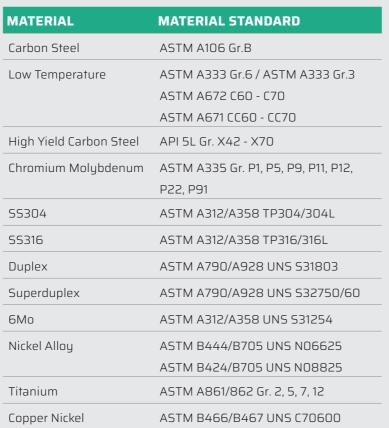

# **FLANGES**

AFF offers standard flanges from ½" to 60" in diameter, with the ability to supply larger sizes on request. All Standard Schedules Intermediate and Heavy Wall also available.

**Types:** Weld Neck, Blind, Socket Weld, Threaded, Lap Joint, Slip On.

**Specials:** Anchor, Compact, Orifice, Bulkhead, Swivel Ring, Misalignment, Spectacle Blinds/ Spades/Spacers, Bleed/Drip Rings.

**Compact Flanges:** These flanges provide several benefits, including reduced weight, cost savings, and improved erosion and corrosion resistance. They are a proven alternative to conventional flanges, meeting all industry standards.