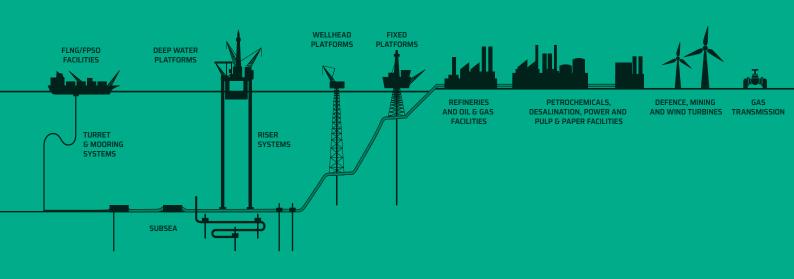

| Subsea                                             |                                                                                                                                                                                                                                                                                                                                                                                                                                                                                                                               |
|----------------------------------------------------|-------------------------------------------------------------------------------------------------------------------------------------------------------------------------------------------------------------------------------------------------------------------------------------------------------------------------------------------------------------------------------------------------------------------------------------------------------------------------------------------------------------------------------|
| Field Development                                  | Forged Wyes / Forged Tees (Equal / Reducing / Barred) / Bulkheads (Multipipe Bulkheads) / Anchor Flanges / Swivel Flanges / Forged Reducers / Forged Elbows / Forged Piggable Components / Forged Integral Flange Connectors / Stress Joint Forgings / Tension Joint Forgings / Forged Pin & Box Connectors / Forged Fitting Connections / Forged Hubs / Forged Test Heads / Forged Load-limiting Joints / Forged Pull Head (C-Head) / Forged Water-stop Connectors / Forged Spacer Flanges / Integral Forged Pipe Structures |
| Subsea Manifolds/PLEM/<br>PLET/FLET/ILT/ILS/Jumper | Misalignment Ball Flanges / Forged Connectors / Forged Integral Flange<br>Connectors / Forged Rings / Anchor Forging / Barred Tee Forging / Hang Off<br>Forging / Reducing Tee Forging / Transition Forging / Walking Forging / Forged<br>Piggable Components / Forged Test Heads / Pipe / Fittings / Flanges                                                                                                                                                                                                                 |
| Riser Systems                                      | Forged Transition Joints / Forged Keel Joints / Forged Extension Joints / Forged Stress Joints / Forged Keel Joints / Forged Slick Joints / Forged Telescopic Joints / Forged Pup Joints / Forged Integral Flange Connectors / Forged Taper Joints / Forged Hang Off Spools / Coiled Tubing / Forged Riser Connectors / Forged Goosenecks / Integral Forged Pipe Structures / Forged Heavy Walled Seamless Pipe / Pad Eyes                                                                                                    |
| Pipeline Installations                             | J-Lay Collars / Buckle Arrestors / CHOCs / Centralisers / Forged Connections /<br>Forged Hubs / Pull Head (C-Head)                                                                                                                                                                                                                                                                                                                                                                                                            |
| Offshore                                           |                                                                                                                                                                                                                                                                                                                                                                                                                                                                                                                               |
| Forged Components                                  | Rings / Pinions / Bars / Blocks / Vessels / Forged Tube sheets / Forged Covers,<br>Self-Reinforced Flanges & Forged Nozzles for high pressure components with<br>complex couplings ends (Cylindrical, Spherical, Slanted Planes, Saddles)                                                                                                                                                                                                                                                                                     |
| Assembled Components                               | Swivel Stacks / Utility Swivels / Chain Stoppers / Slew Bearings                                                                                                                                                                                                                                                                                                                                                                                                                                                              |
| Onshore                                            |                                                                                                                                                                                                                                                                                                                                                                                                                                                                                                                               |
| Special<br>Components                              | Forged Heavy Walled Seamless Pipe / Monolithic Joints (MIJs) / Slew Bearings / Forged Tube sheets / Forged Covers, Self-Reinforced Flanges & Forged Nozzles for high pressure components with complex couplings ends (Cylindrical, Spherical, Slanted Planes, Saddles)                                                                                                                                                                                                                                                        |
| Industrial                                         |                                                                                                                                                                                                                                                                                                                                                                                                                                                                                                                               |
| Rolled Rings                                       | Forged in accordance with clients' specific dimensions and specifications ranging from Flat, Rectangular-Cross Section, Cylindrical Shapes, Contoured Rings                                                                                                                                                                                                                                                                                                                                                                   |
| Shafts                                             | Forged manufactured Shafts in different forms - with Cantered Head, Lateral,<br>Dual Head, Square Head                                                                                                                                                                                                                                                                                                                                                                                                                        |