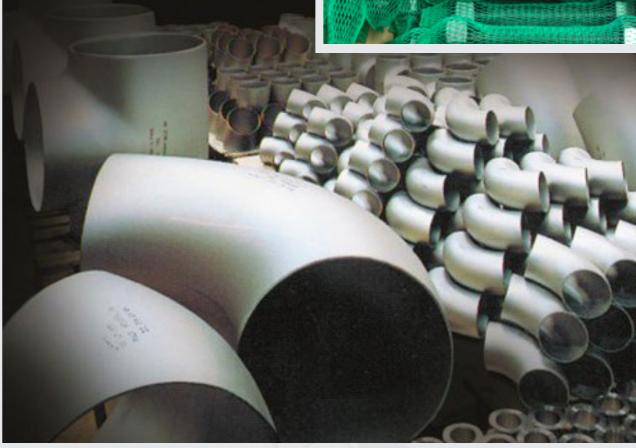

#### **FITTINGS**

Our wide array of seamless and welded butt-weld fittings ranging from ½" to 60" in diameter, with the ability to supply larger sizes on request. All Standard Schedules Intermediate and Heavy Wall also available.

#### **BUTT-WELD FITTINGS**

#### Seamless & Welded type:

45 & 90 degree Long Radius Elbows, 90 degree Short Radius Elbows, Equal & Reducing Tees, Concentric & Eccentric Reducers, and Caps.

#### Specials:

Bends, Barred Tees, Sphere Tees, Laterals, and Stub Ends.