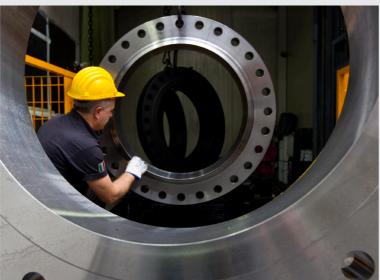

# **FLANGES**

AFF offers standard flanges from ½" to 60" in diameter, with the ability to supply larger sizes on request. All Standard Schedules Intermediate and Heavy Wall also available.

**Types:** Weld Neck, Blind, Socket Weld, Threaded, Lap Joint, Slip On.

### Fast Track Flange Manufacturing

Our parent company's facility specialises in expediting flange manufacturing, providing forging, heat treatment, machining, and cladding for sizes up to 80". We ensure responsiveness and rapid delivery for urgent requirements.